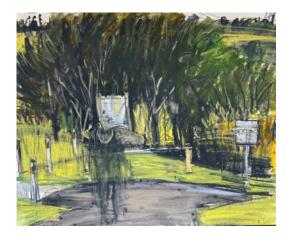

Pram Study Oil on Canvas 2014 51 x 38 cm NFS (\$7000) (Unframed)

Sunset Study 2020 Acrylic on paper 38 x 58 cm \$3000 (Unframed)

Deadman / Walking 2021 Oil on canvas 65 x 82 cm \$8500 (Unframed)

Sunset Sitting Study 2020 Acrylic on paper 38 x 58 cm \$3000 (Unframed)