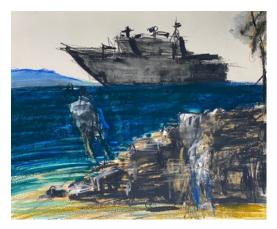

Dog at Hyams 2020 Crayon on paper 28 x 36 cm (Missing corner) \$1500 (Unframed)

Warship from Hyams 2017 Crayon on paper 28 x 36 cm \$1500 (Unframed)

David Blenheim 2020 Crayon on paper 28 x 36 cm \$1500 (Unframed)