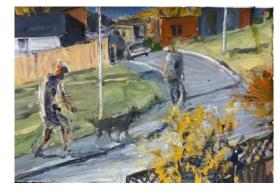

Pram Study Oil on Canvas 2014 51 x 38 cm NFS (\$7000) (Unframed)

Sunset Study 2020 Acrylic on paper 38 x 58 cm \$3000 (Unframed)

Deadman / Walking 2021 Oil on canvas 65 x 82 cm \$8500 (Unframed)

Sunset Sitting Study 2020 Acrylic on paper 38 x 58 cm \$3000 (Unframed)