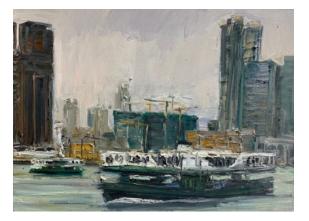

3 Figures, Greenpatch 2020 Crayon on paper 28 x 36 cm \$1500 (Unframed)

From Causeway Bay Barges 2013 Oil on Canvas 56 x 76 cm \$7500 (Framed)

From Causeway Bay Thunderbird 2013 Oil on Canvas 56 x 76 cm \$7500 (Framed)