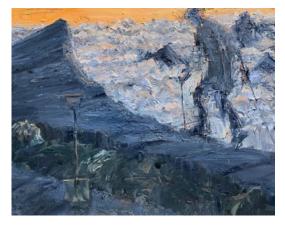

Study Sleeping in Snow (Gordon) 2020 Acrylic on paper 38 x 58 cm \$3000 (Unframed)

Study for Gordon Sleeping 2020 Acrylic on paper 38 x 58 cm \$3800 (Unframed)

| Climbing Mount Herbert Study |
|------------------------------|
| 2017                         |
| Acrylic on Paper             |
| 66 x 82 cm                   |
| \$5000                       |
| (Unframed)                   |