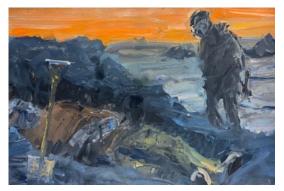

Study Sleeping in Snow (Gordon) 2020 Acrylic on paper 38 x 58 cm \$3000 (Unframed)

Study for Gordon Sleeping 2020 Acrylic on paper 38 x 58 cm \$3800 (Unframed)

| Climbing Mount Herbert Study |
|------------------------------|
| 2017                         |
| Acrylic on Paper             |
| 66 x 82 cm                   |
| \$5000                       |
| (Unframed)                   |