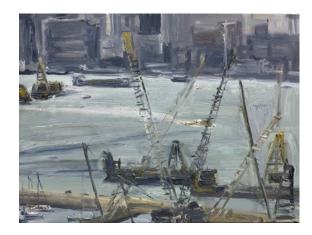

3 Figures, Greenpatch 2020 Crayon on paper 28 x 36 cm \$1500 (Unframed)

From Causeway Bay Barges 2013 Oil on Canvas 56 x 76 cm \$7500 (Framed)

From Causeway Bay Thunderbird 2013 Oil on Canvas 56 x 76 cm \$7500 (Framed)