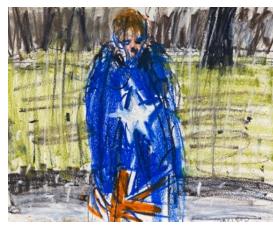

Aussie Flag, Greenpatch 2020 Crayon on paper 28 x 36 cm \$1500 (Unframed)

Sunbathers and Swimmers 2017 Crayon on paper 28 x 36 cm \$1500 (Unframed)

Warship, Greenpatch 2020 Crayon on paper 28 x 36 cm \$1500 (Unframed)