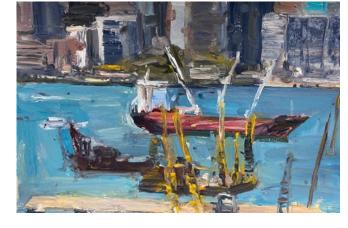

3 Figures, Greenpatch 2020 Crayon on paper 28 x 36 cm \$1500 (Unframed)

From Causeway Bay Barges 2013 Oil on Canvas 56 x 76 cm \$7500 (Framed)

From Causeway Bay Thunderbird 2013 Oil on Canvas 56 x 76 cm \$7500 (Framed)