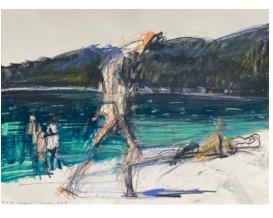

Study Sleeping in Snow (Gordon) 2020 Acrylic on paper 38 x 58 cm \$3000 (Unframed)

Study for Gordon Sleeping 2020 Acrylic on paper 38 x 58 cm \$3800 (Unframed)

| Climbing Mount Herbert Study |
|------------------------------|
| 2017                         |
| Acrylic on Paper             |
| 66 x 82 cm                   |
| \$5000                       |
| (Unframed)                   |