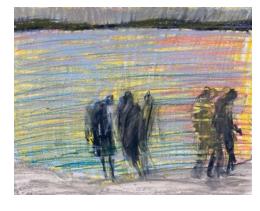

Pram Study Oil on Canvas 2014 51 x 38 cm NFS (\$7000) (Unframed)

Sunset Study 2020 Acrylic on paper 38 x 58 cm \$3000 (Unframed)

Deadman / Walking 2021 Oil on canvas 65 x 82 cm \$8500 (Unframed)

Sunset Sitting Study 2020 Acrylic on paper 38 x 58 cm \$3000 (Unframed)